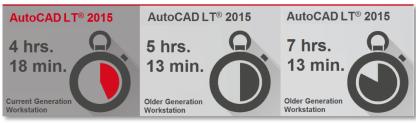

# Productivity Gains of AutoCAD LT 2015

Trim Production Time The completion of 3 pre-defined drawings