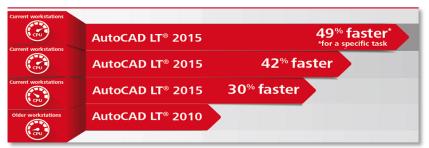

# Productivity Gains of AutoCAD LT 2015

Trim Production Time The completion of 3 pre-defined drawings

#### Finish Designs Faster