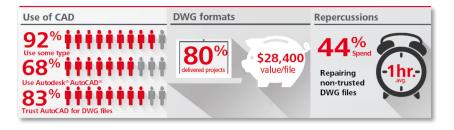

#### TrustedDWG technology is critical to design workflows

Preserve your designs with TrustedDWG technology, one of the most accurate ways to store design data.

R