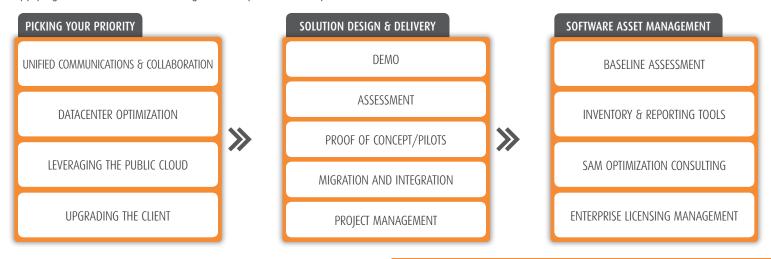

## Serving your needs, start to finish

Our Microsoft services help customers take four of the most common Microsoft opportunities from conception to reality – all while applying our software asset management expertise to keep risks and costs low.