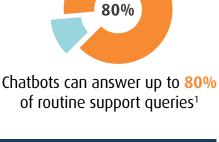

Artificial Intelligence isn't science fiction anymore. Today, IBM Watson can bring machine

friends with Watson.

Change your support game with chatbots

Support workers spend an eternity guiding customers through routine issues. With Watson, they do not have to. Al support chatbots can answer routine questions swiftly. This saves a

lot of money and time.

that is available 24/7.

Also, chatbots never sleep. They offer a first line of support

000

mines it for insights automatically.

**Guided Topic Creation** 

Find the social topics

that matter and trim