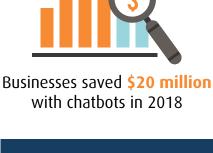

Artificial Intelligence isn't science fiction anymore. Today, IBM Watson can bring machine

friends with Watson.

Change your support game with chatbots

Support workers spend an eternity guiding customers through routine issues. With Watson, they do not have to. Al support chatbots can answer routine questions swiftly. This saves a

lot of money and time.

that is available 24/7.

Also, chatbots never sleep. They offer a first line of support

000

mines it for insights automatically.

**Guided Topic Creation** 

Find the social topics

that matter and trim