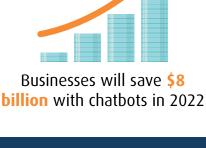

Artificial Intelligence isn't science fiction anymore. Today, IBM Watson can bring machine

friends with Watson.

Change your support game with chatbots

Support workers spend an eternity guiding customers through routine issues. With Watson, they do not have to. Al support chatbots can answer routine questions swiftly. This saves a

lot of money and time.

that is available 24/7.

Also, chatbots never sleep. They offer a first line of support

000

mines it for insights automatically.

**Guided Topic Creation** 

Find the social topics

that matter and trim