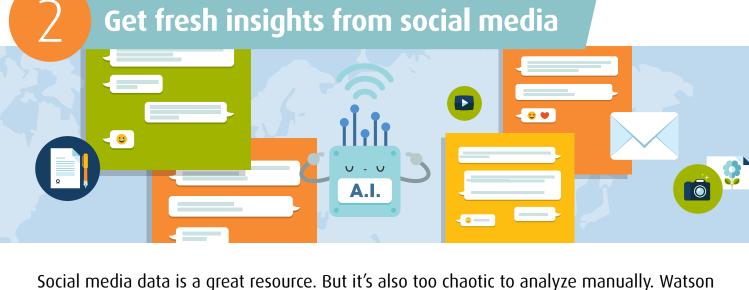

lot of money and time.

that is available 24/7.

Also, chatbots never sleep. They offer a first line of support

000

mines it for insights automatically.

**Guided Topic Creation** 

Find the social topics

that matter and trim

unnecessary data

**95**% capabilities represent timesavings of up to 95 percent for social media analysis tasks<sup>2</sup>.

of your customer mood

in a nuanced fashion

Smarten up your cybersecurity

 Gathers threat data from Evaluates the seriousness Detects abnormalities millions of papers, blogs, of security threats rapidly in traffic patterns and news sources4 Speeds up manual Helps security avoid Benefits from ongoing analysis by 60x<sup>6</sup> false positives