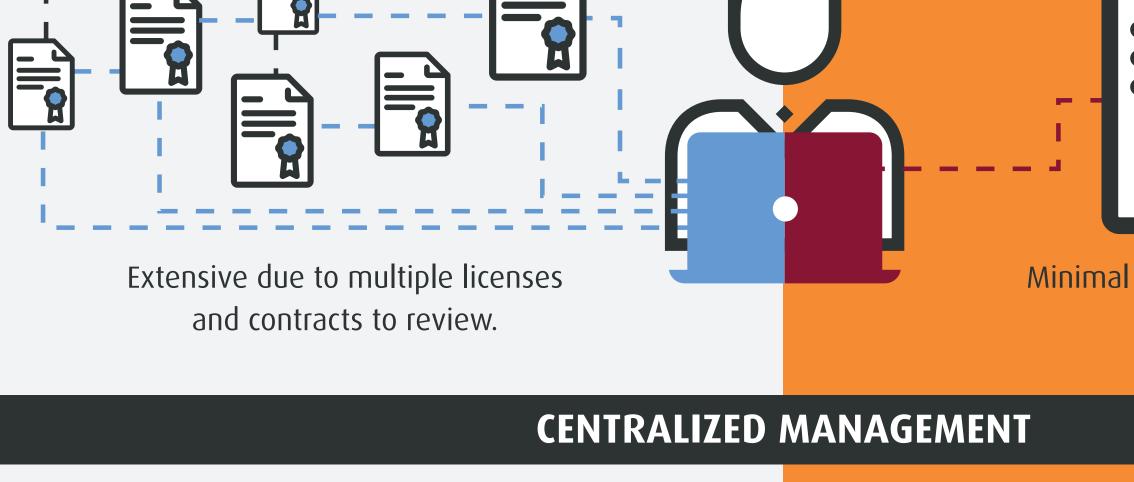

#### **NUMBER OF LICENSES TO MANAGE**

Technically, unlimited. Typical enterprises have 25-50 licenses that must be managed individually.

#### **EASE OF ADDING EXTRA LICENSES**

**Complicated and Time Consuming** Each license has its own contract, terms and conditions, and expiration date. Procurement delays often add weeks to the process.

Simple and Fast New licenses can be activated (often using tokens) and added to an existing contract—which has one expiration date—in minutes.

## **AUDIT RISK**

### structure, individual LOBs or divisions

can purchase and manage separate licenses and installations.

### overall solution and determine where

separate installations are deployed across an enterprise.