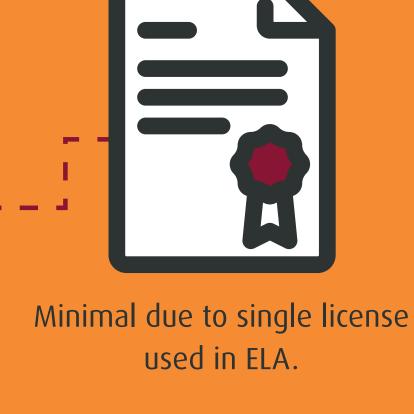

Simple and Fast New licenses can be activated (often using tokens) and added to an existing contract—which has one expiration date—in minutes.

## **AUDIT RISK**

### structure, individual LOBs or divisions

can purchase and manage separate licenses and installations.

### overall solution and determine where

separate installations are deployed across an enterprise.