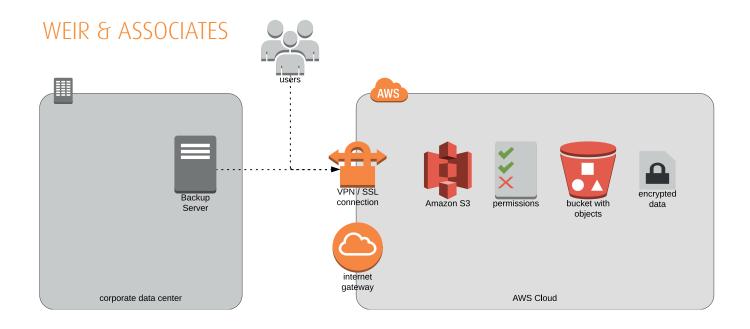

## Problem Statement

Wier & Associates, Inc. is a consulting firm established in 1978 providing civil engineering, land surveying, and land planning related services for various types of clients and projects. Weir and associates struggled to maintain availability and resiliency of data based on a traditional data center model. As with any information intense business model, exponential data growth was inevitable and the issues they faced continued to compound placing data at risk.

## The Solution

Weir & Associate selected Softchoice to modernize data protection based on a long-standing relationship in addition to the ability to assist with business case development and cost forecasting delivered through a public cloud assessment. Softhcoice delivered deployment and migration services leveraging Cloudberry to orchestrate backup windows and restoration on Amazon Simple Storage Service (S3) in addition to integrating primary offsite backup.

Once the solution was in place, Weir & Associates took advantage of Softchoice's Keystone Managed services for ongoing support, on-demand configuration mentorship and cost optimization.