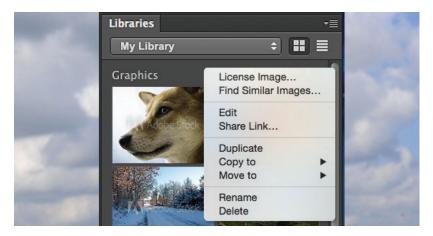

# Integrated right into your apps.

The Adobe Stock service is built right into your favorite desktop apps, so you can add images to your Creative Cloud Libraries, immediately access them across your desktop and mobile devices and even share them with your team.