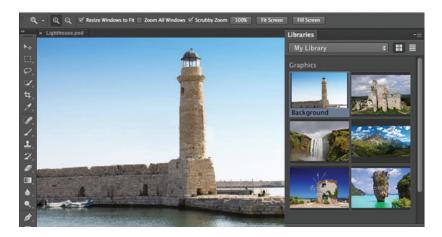

## In-app purchase.

Start with watermarked images to see how things look in your comps, and then buy the high-res versions right from inside your app. No more jumping back and forth between browser and app—just a few clicks and you're done.