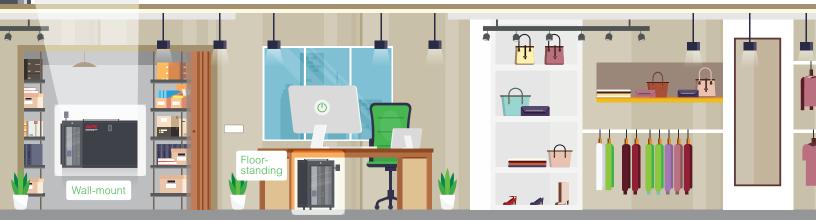

#### Ideal for:

- Retail/ restaurants
- Factory control rooms
- Warehouses
- Manufacturing
- Server closets
- Open offices
- Wiring closets
- Small data centers
- Healthcare

HD camera and other NetBotz products for increased security

Smart-UPS™ battery backup power, with lithium-ion options for longer battery life

Service plans, warranties, and other services to reduce internal IT effort

Optional casters for floor standing (not pictured)

Universal mounting bracket for non-rack-mounted equipment like gateways and IoT devices

Air filter and integrated fans for dusty environments