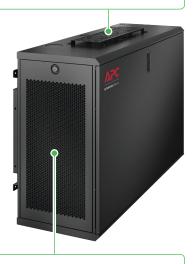

### EcoStruxure™ Micro Data Center C-Series 6U Wall Mount

- 60% less intrusive than traditional wall-mount enclosures
- 250 lb (113 kg) weight load capacity and large-depth equipment mounting to hold all your essential gear
- Pre-integrated and stackable for easy, scalable deployments
- Unique side-mount design that meets EIA 19" standards and is UL 2416 Listed

#### Physical Security

Lockable panels and NetBotz environmental monitoring provide protection against physical, environmental, or human threats.