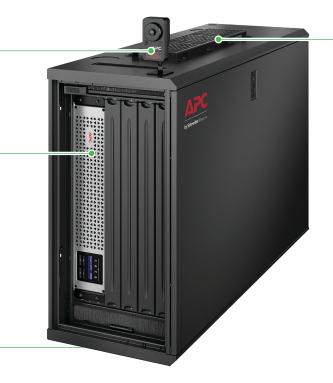

#### Ideal for:

- Retail/ restaurants
- Factory control rooms
- Warehouses
- Manufacturing
- Server closets
- Open offices
- Wiring closets
- Small data centers
- Healthcare

HD camera and other NetBotz products for increased security

Smart-UPS™ battery backup power, with lithium-ion options for longer battery life

Service plans, warranties, and other services to reduce internal IT effort

Optional casters for floor standing (not pictured)

Universal mounting bracket for non-rack-mounted equipment like gateways and IoT devices

Air filter and integrated fans for dusty environments

#### Physical Security

Lockable panels and NetBotz environmental monitoring provide protection against physical, environmental, or human threats.