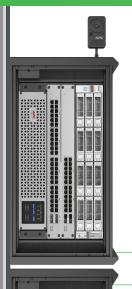

### EcoStruxure™ Micro Data Center C-Series 6U Wall Mount

- 60% less intrusive than traditional wall-mount enclosures
- 250 lb (113 kg) weight load capacity and large-depth equipment mounting to hold all your essential gear
- Pre-integrated and stackable for easy, scalable deployments
- Unique side-mount design that meets EIA 19" standards and is UL 2416 Listed

Universal mounting bracket for non-rack-mounted equipment like gateways and IoT devices

Air filter and integrated fans for dusty environments