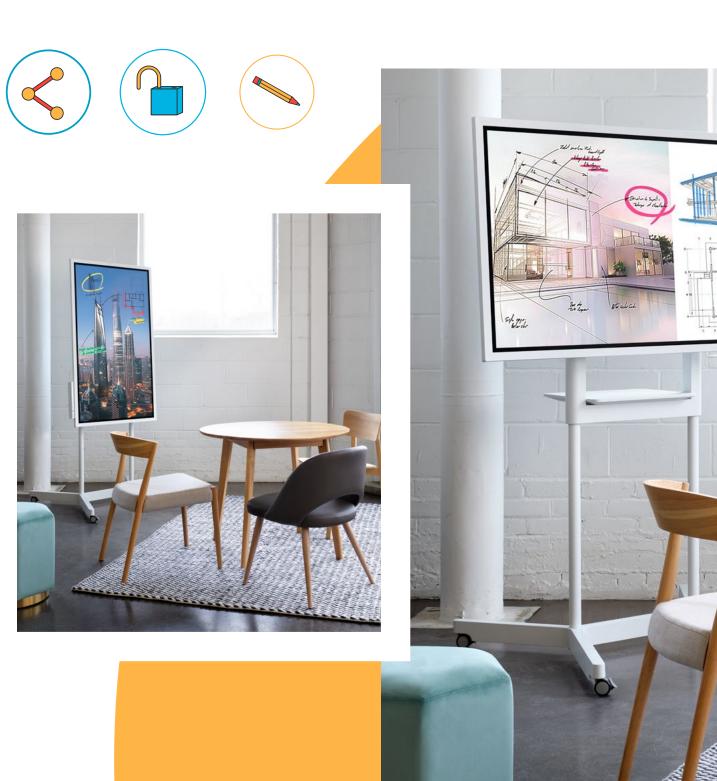

# Meet where you want Samsung Flip

Transform any space into a meeting room with the Samsung Flip – an interactive digital flip chart that connects to a wheel-based stand for advanced portability. A versatile alternative to analog boards and paper notes, the Samsung Flip centralizes all meeting needs into a single, fully integrated idea-generation forum, letting your team collaborate and stay engaged. Intuitive and user friendly, the Samsung Flip enables your team members to easily log, save, share and protect game-changing ideas.

#### Draw, write, inspire

Enjoy the familiar feel of traditional writing in a versatile, digital format.

#### Capture in collaboration

Make and share notes with your team for easy collaboration.

#### Intuitive navigation

Easily control the display, access content or make changes on the screen.

**Scroll with ease** Quickly search through up to 20 digital Flip pages.

#### **Protect your valuable ideas** A unique password locks the display and hides critical content.