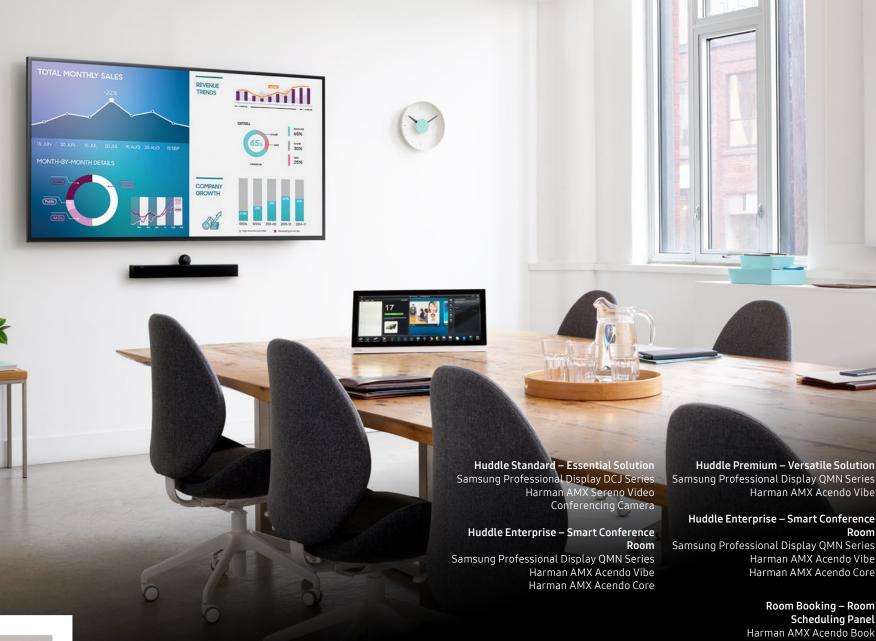

#### Samsung-Harman Meeting Room Bundles

Collaboration no longer requires a group of people huddled around a single cell phone or laptop. Facilitate more productive collaboration with the integrated audio, video and meeting management technologies of Samsung meeting room bundles. Plus, with our leading visual display and HARMAN's pioneering audio and video technology, your team can enjoy a complete high-performing solution for a seamless and efficient meeting. Reduce setup time, ensure discussions start and end on schedule, and leverage features including video conferencing support and document sharing – and dial into the meeting room of the future.

#### Huddle Premium – Versatile Solution Harman AMX Acendo Vibe

#### Huddle Enterprise – Smart Conference Room Samsung Professional Display QMN Series

Harman AMX Acendo Vibe Harman AMX Acendo Core

Room Booking – Room Scheduling Panel Harman AMX Acendo Book

Learn More