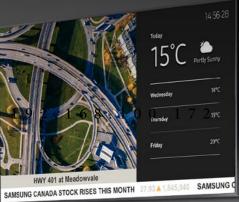

#### **SMART SIGNAGE**

**Exceptional image quality** Experience true visual expression with deep blacks and superior contrast.

Increased readability Anti-glare surface treatment delivers great readability in virtually any light.

**Excellent durability and reliability** Designed for long-term extended use, with a 24/7 three-year guarantee.

Outstanding brightness and colour uniformity

There is no variation to colour, brightness or luminance, even in elevated temperatures.

# Walls that work LFD

Tell your story through high-impact visual messages using Samsung indoor large-format displays. Professionalgrade image quality delivers true visual expression thanks to great contrast ratio, brightness and colour uniformity – and severe testing protocol that ensures that your content will look stunning 24/7. With our largest, slimmest and lightest panels available, and a variety of size and feature options to choose from, Samsung displays can accommodate any indoor signage design and match the needs of your business.