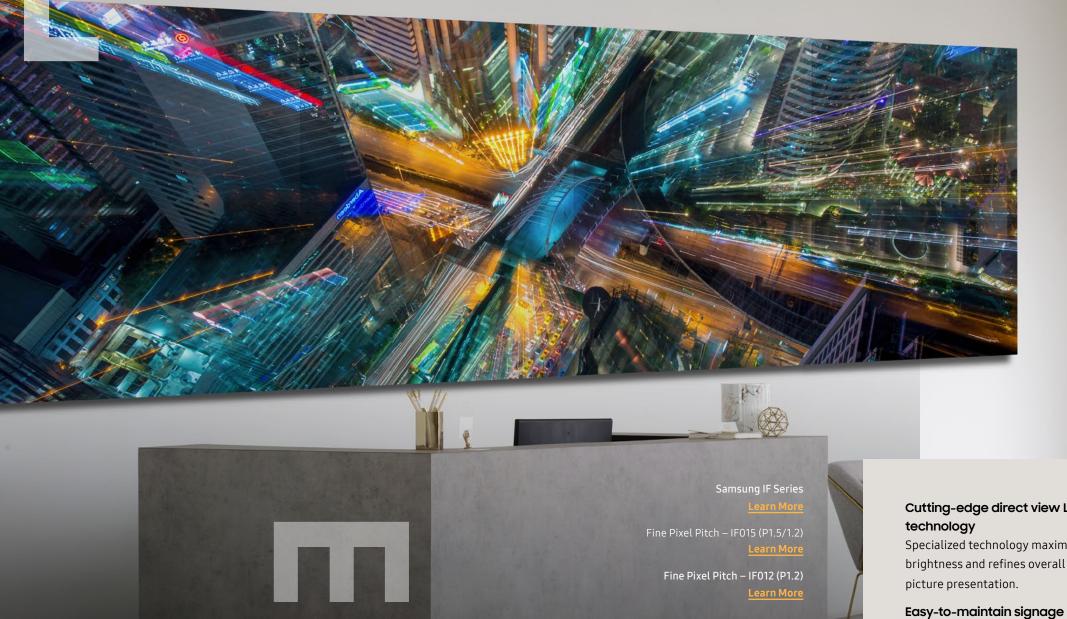

#### Cutting-edge direct view LED

Specialized technology maximizes brightness and refines overall

The intuitive design improves operational efficiency while reducing costs.

Captivating indoor LED content Drive audience engagement in any indoor environment.

# Make an impression LED Displays

Engage indoor customers with realistically brilliant picture quality. Our LED displays combine flexibility with outstanding colour to deliver an attention-grabbing, realistic visual experience. Available in 1.2, 1.5 and 2.0mm pixel pitch, they deliver incredible resolution and detail even from close up. With an 18.8" x 21.2" x 2.5" form factor, they lend themselves to creative and efficient use of your space, while front access maintenance enables catwalkfree installation. Exclusive Samsung technologies and advanced calibration options deliver colour that's noticeably exceptional in any light setting.

#### Optimize content brilliance

Dynamic peaking technology reduces light interference, delivering peak brightness levels.

#### Fine-tune uniformity

Sub-pixels are fine-tuned for uniform brightness and colour chromaticity.